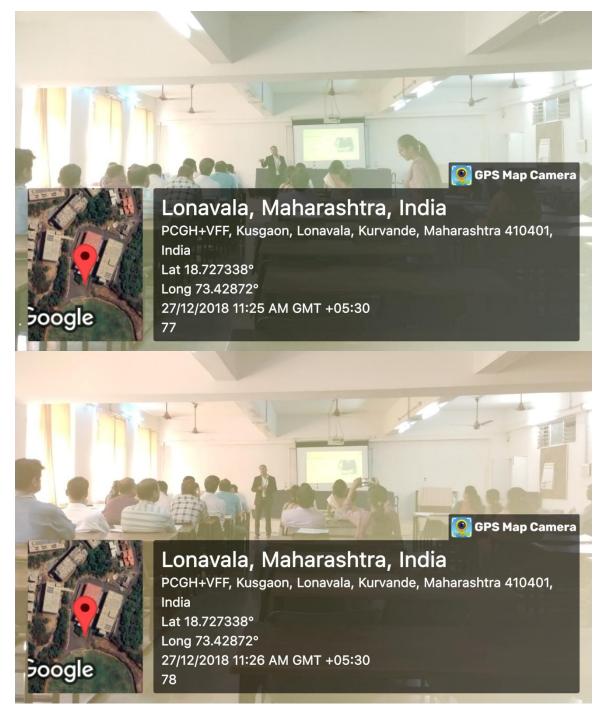

Details of the event are as follows:

Date: 27/12/2018

Venue: Seminar Hall, N. B. Navale College of Commerce and Science, Kusgaon Bk, Lonavala

Resource Person: Mr. Ashwani Fotedar

**Activity Coordinated by**: Research Cell, N. B. N. College of Commerce and Science This event is aligned with our MoU, which is valid from 15/11/2018 to 14/11/2021. It is a significant opportunity for our students and faculty to gain

Number of Participants: 45

Activity coordinated by: Research Cell, N. B. N. College of Commerce and Science Memorandum of understanding (MoU) Valid Duration: 15/11/2018 to 14/11/2021 Memorandum of understanding (MoU) made on this date: 15/11/2018

maximum visibility in internet world

**Product Provided** 

- Hospital Mgt Software
- College ERP software
- Data Recovery Software

The Activity for Entrepreneurial Skill Development, Training, Placement, and Related Services, held on 27/12/2018, at the Seminar Hall of N. B. Navale College of Commerce and Science, Kusgaon Bk, Lonavala, was a highly successful and enriching event.

offering a diverse array of courses in the domains of IT, Information Security, Project Management, Business Management, and Quality Management. Their services are globally accredited by The event saw enthusiastic participation from 56 attendees, including students and faculty members, who eagerly embraced the opportunity to enhance their entrepreneurial skills, explore outcome-based training, gain insights into effective placement strategies, and delve into the broader realm of related services. The session led by Mr. Ashwani Fotedar and his team was engaging and enlightening, offering participants a practical understanding of key concepts and strategies in the field of entrepreneurship and IT professional training. The interactive nature of the event facilitated valuable discussions and hands-on learning experiences. The offerings from BrainMine Web solutions Pvt Ltd, Pune were dealing in advertising ,Online reputation,Mobile app and web development to help the client to reach maximu visibility in internet world BrainMine Web solutions Pvt Ltd, Pune provides multiple delivery modes for their training programs, including Classroom, Virtual Classroom, E-Learning, and Online Examinations, which cater to diverse learning preferences and requirements.

#### Date: 27/12/2018

Resource Person: Mr. Ashwani Fotedar